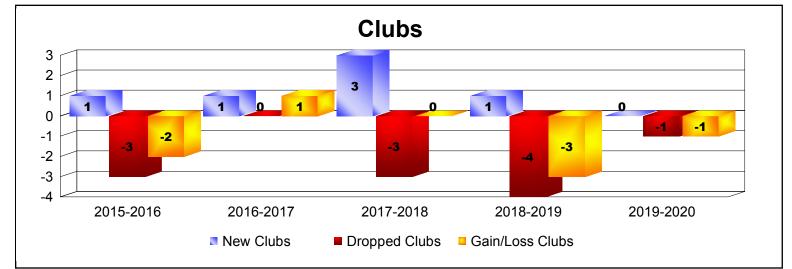

| Year      | New<br>Clubs | Dropped<br>Clubs | Gain/<br>Loss<br>Clubs | New<br>Members | Charter<br>Members | Reinstate<br>Members | Transfer<br>Members | Total<br>Member<br>Added | Total<br>Members<br>Dropped | Gain/<br>Loss<br>Members |
|-----------|--------------|------------------|------------------------|----------------|--------------------|----------------------|---------------------|--------------------------|-----------------------------|--------------------------|
| 2015-2016 | 1            | -3               | -2                     | 187            | 23                 | 17                   | 9                   | 236                      | -232                        | 4                        |
| 2016-2017 | 1            | 0                | 1                      | 125            | 47                 | 3                    | 9                   | 184                      | -177                        | 7                        |
| 2017-2018 | 3            | -3               | 0                      | 147            | 78                 | 18                   | 20                  | 263                      | -350                        | -87                      |
| 2018-2019 | 1            | -4               | -3                     | 86             | 21                 | 19                   | 13                  | 139                      | -239                        | -100                     |
| 2019-2020 | 0            | -1               | -1                     | 48             | 3                  | 9                    | 1                   | 61                       | -102                        | -41                      |
| Average   | 1            | -2               | -1                     | 119            | 34                 | 13                   | 10                  | 177                      | -220                        | -43                      |