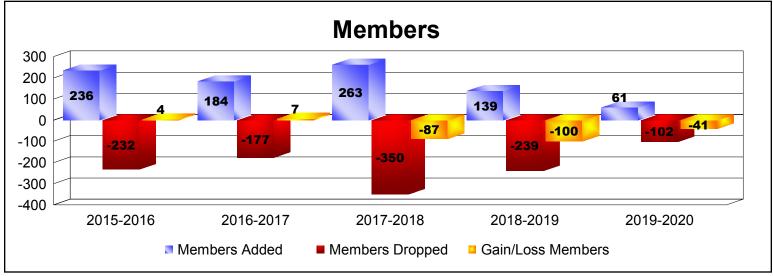

| Year      | New<br>Clubs | Dropped<br>Clubs | Gain/<br>Loss<br>Clubs | New<br>Members | Charter<br>Members | Reinstate<br>Members | Transfer<br>Members | Total<br>Member<br>Added | Total<br>Members<br>Dropped | Gain/<br>Loss<br>Members |
|-----------|--------------|------------------|------------------------|----------------|--------------------|----------------------|---------------------|--------------------------|-----------------------------|--------------------------|
| 2015-2016 | 1            | -3               | -2                     | 187            | 23                 | 17                   | 9                   | 236                      | -232                        | 4                        |
| 2016-2017 | 1            | 0                | 1                      | 125            | 47                 | 3                    | 9                   | 184                      | -177                        | 7                        |
| 2017-2018 | 3            | -3               | 0                      | 147            | 78                 | 18                   | 20                  | 263                      | -350                        | -87                      |
| 2018-2019 | 1            | -4               | -3                     | 86             | 21                 | 19                   | 13                  | 139                      | -239                        | -100                     |
| 2019-2020 | 0            | -1               | -1                     | 48             | 3                  | 9                    | 1                   | 61                       | -102                        | -41                      |
| Average   | 1            | -2               | -1                     | 119            | 34                 | 13                   | 10                  | 177                      | -220                        | -43                      |